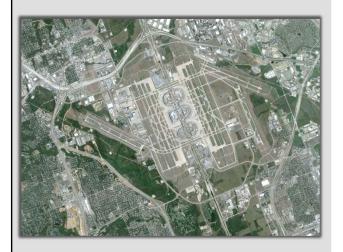

#### TNC's Effects

Initial TNC deployment (2015 - 2017)

- Curb congestion, confusion among drivers and passengers
- TNCs response to growth
- Roadway and parking spillover effects
- Temporary staging areas to hold overflow of Taxis and Limos
- North Texas impact on DFW