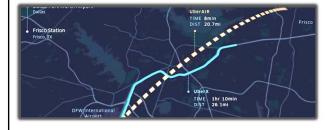

# Urban Air Transportation at DFW

- Small, electric aircraft
- Reduces roadway congestion
- Zero emissions, reduce pollution
- Noise comparable to road traffic during takeoff and quiet enough to operate through urban skies
- Requires a new business model
- Facilities and Infrastructure